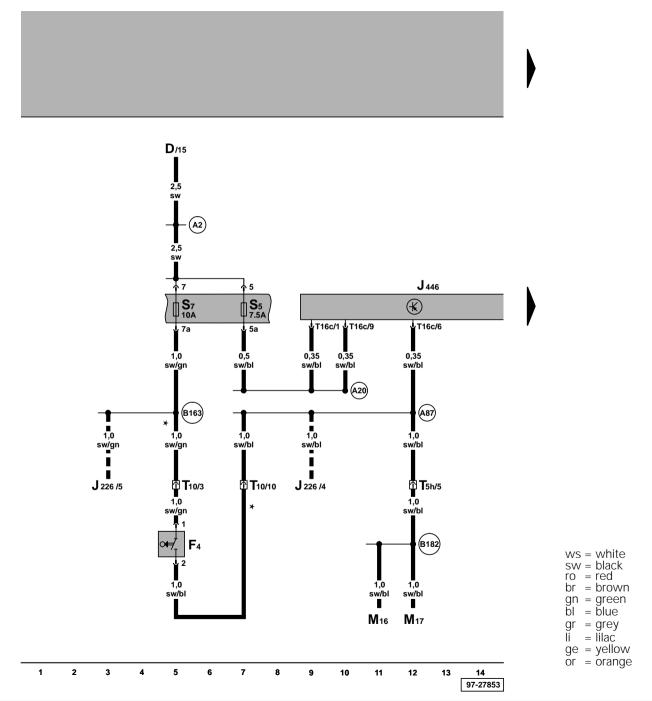

## Parking aid control unit, reversing light switch

- D Ignition/starter switch
- F4 Reversing light switch\*
- J226 Starter inhibitor and reversing light relay
- J446 Parking aid control unit, on right luggage compartment
- M16 Reversing light bulb, left
- M17 Reversing light bulb, right
- S5 Fuse in fuse box
- S7 Fuse in fuse box
- T5h 5-pin connector, near lower part of left A- pillar, entwined in wiring harness
- T10 10-pin connector, orange, in protective housing for connectors, in plenum chamber, left
- T16c 16-pin connector

A2 – Positive (+) connection (15), in dash panel wiring harness

- (A20) Connection (15a), in dash panel wiring harness
- (A87) Connection (RL), in dash panel wiring harness
- B163 Positive (+) connection -1- (15), in interior wiring harness
- (B182) Connection (RL), in interior wiring harness
- \* Only models with manual gearbox
- --- Only models with automatic gearbox