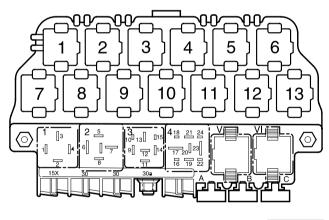

## Parking aid,

from September 2000

For alternatives to relay and fuse positions as well as multi-pin connector wiring - see "Fitting locations" section.

97–14163

Fuse colours

30 A – green 25 A – white 20 A – yellow 15 A – blue 10 A – red 7.5 A – brown 5 A – beige 3 A – lilac