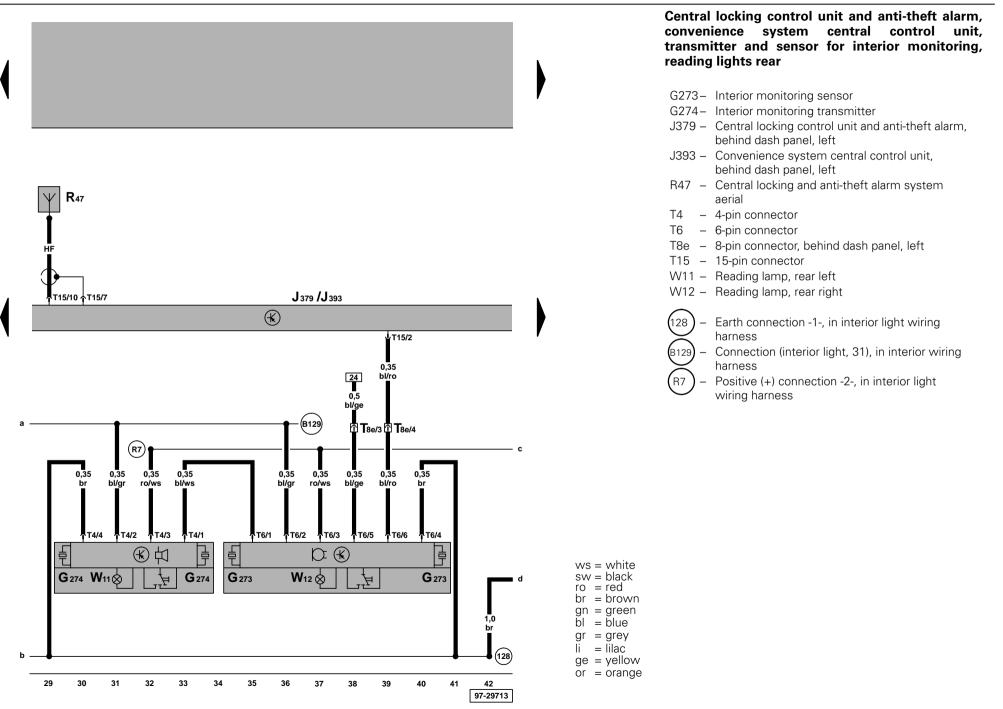

## Central locking control unit and anti-theft alarm, convenience system central control unit

| J379 –  | Ignition/starter switch<br>Central locking control unit and anti-theft alarm,<br>behind dash panel, left<br>Convenience system central control unit,<br>behind dash panel, left |
|---------|---------------------------------------------------------------------------------------------------------------------------------------------------------------------------------|
| S12 –   | Fuse in fuse box                                                                                                                                                                |
| S111 –  | Anti-theft alarm system fuse                                                                                                                                                    |
| S144 –  | Anti-theft alarm system central locking fuse                                                                                                                                    |
| T8e –   | 8-pin connector, behind dash panel, left                                                                                                                                        |
| T15 –   | 15-pin connector                                                                                                                                                                |
| (42) -  | Earth point, next to steering columm                                                                                                                                            |
| (49) -  | Earth connection, on steering column                                                                                                                                            |
| (135) - | Earth connection -2-, in dash panel wiring harness                                                                                                                              |
| 238 -   | Earth connection -1-, in interior wiring harness                                                                                                                                |
| (501) - | Screw connection -2- (30), on relay plate                                                                                                                                       |
| (A32) - | Positive (+) connection (30), in dash panel                                                                                                                                     |

- wiring harness
- Positive (+) connection-4-(30), in dash panel 498 wiring harness
- Positive (+) connection -1- (30a), in interior wiring harness
- Q50 Connection (30a), in anti-theft alarm system wiring harness
- R7 Positive (+) connection -2-, in interior light wiring harness