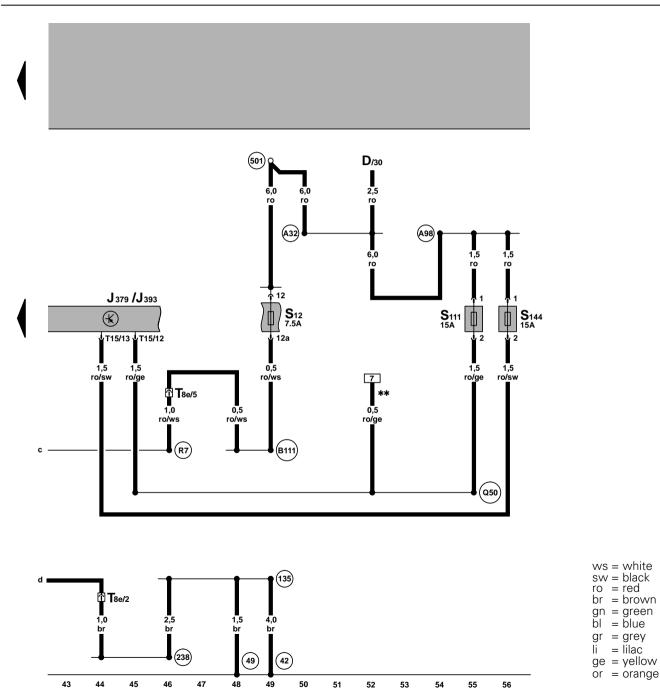

## Interior monitoring,

from May 2001

For alternatives to relay and fuse positions as well as multi-pin connector wiring - see "Fitting locations" section.

97–14163

**Fuse colours** 

30 A – green 25 A – white 20 A – yellow 15 A – blue 10 A – red 7.5 A – brown 5 A – beige 3 A – lilac

## Central locking control unit and anti-theft alarm, convenience system central control unit

| J379 –  | Ignition/starter switch<br>Central locking control unit and anti-theft alarm,<br>behind dash panel, left<br>Convenience system central control unit,<br>behind dash panel, left |
|---------|---------------------------------------------------------------------------------------------------------------------------------------------------------------------------------|
| S12 –   | Fuse in fuse box                                                                                                                                                                |
| S111 –  | Anti-theft alarm system fuse                                                                                                                                                    |
| S144 –  | Anti-theft alarm system central locking fuse                                                                                                                                    |
| T8e –   | 8-pin connector, behind dash panel, left                                                                                                                                        |
| T15 –   | 15-pin connector                                                                                                                                                                |
| (42) -  | Earth point, next to steering columm                                                                                                                                            |
| (49) -  | Earth connection, on steering column                                                                                                                                            |
| (135) - | Earth connection -2-, in dash panel wiring harness                                                                                                                              |
| 238 -   | Earth connection -1-, in interior wiring harness                                                                                                                                |
| (501) - | Screw connection -2- (30), on relay plate                                                                                                                                       |
| (A32) - | Positive (+) connection (30), in dash panel                                                                                                                                     |

- wiring harness
- Positive (+) connection-4-(30), in dash panel 498 wiring harness
- Positive (+) connection -1- (30a), in interior wiring harness
- Q50 Connection (30a), in anti-theft alarm system wiring harness
- R7 Positive (+) connection -2-, in interior light wiring harness

= green

= blue

= lilac

97-29714

<sup>\*\*</sup> - For some export countries only