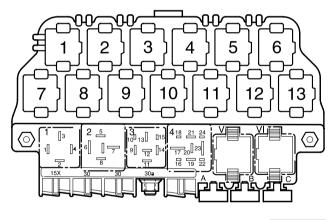

## Central locking control unit and anti-theft alarm, convenience system central control unit

| J379 –  | Ignition/starter switch<br>Central locking control unit and anti-theft alarm,<br>behind dash panel, left<br>Convenience system central control unit,<br>behind dash panel, left |
|---------|---------------------------------------------------------------------------------------------------------------------------------------------------------------------------------|
| S12 –   | Fuse in fuse box                                                                                                                                                                |
| S111 –  | Anti-theft alarm system fuse                                                                                                                                                    |
| S144 –  | Anti-theft alarm system central locking fuse                                                                                                                                    |
| T8e –   | 8-pin connector, behind dash panel, left                                                                                                                                        |
| T15 –   | 15-pin connector                                                                                                                                                                |
| (42) -  | Earth point, next to steering columm                                                                                                                                            |
| (49) -  | Earth connection, on steering column                                                                                                                                            |
| (135) - | Earth connection -2-, in dash panel wiring harness                                                                                                                              |
| 238 -   | Earth connection -1-, in interior wiring harness                                                                                                                                |
| (501) - | Screw connection -2- (30), on relay plate                                                                                                                                       |
| (A32) - | Positive (+) connection (30), in dash panel                                                                                                                                     |

- wiring harness
- Positive (+) connection-4-(30), in dash panel 498 wiring harness
- Positive (+) connection -1- (30a), in interior wiring harness
- Q50 Connection (30a), in anti-theft alarm system wiring harness
- R7 Positive (+) connection -2-, in interior light wiring harness