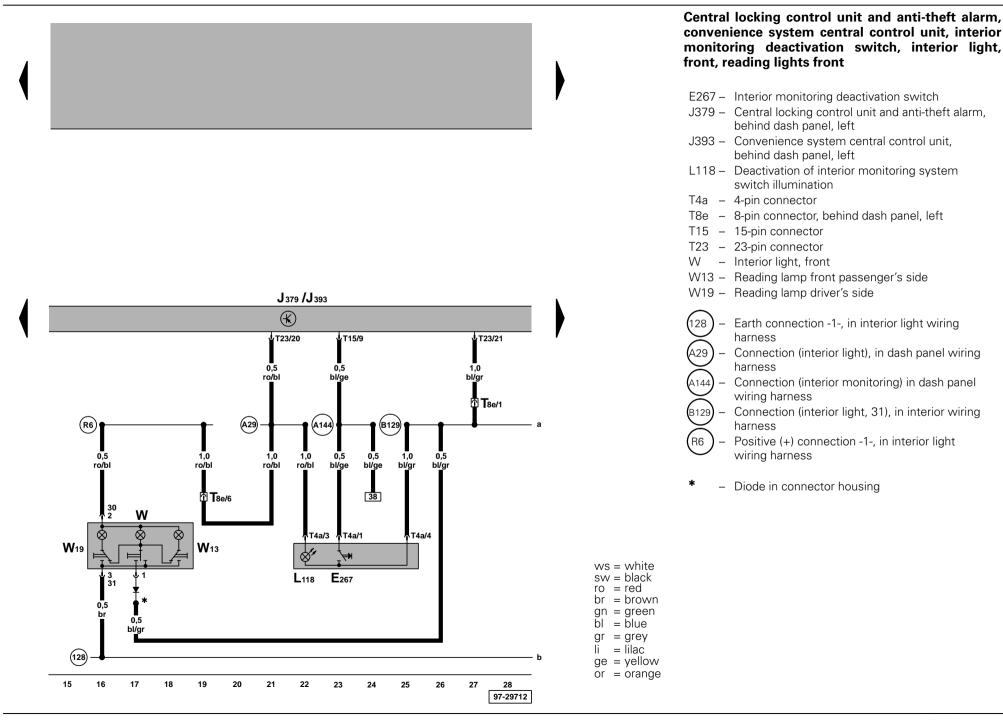

## Central locking control unit and anti-theft alarm, convenience system central control unit

| J379 –  | Ignition/starter switch<br>Central locking control unit and anti-theft alarm,<br>behind dash panel, left<br>Convenience system central control unit,<br>behind dash panel, left |
|---------|---------------------------------------------------------------------------------------------------------------------------------------------------------------------------------|
| S12 –   | Fuse in fuse box                                                                                                                                                                |
| S111 –  | Anti-theft alarm system fuse                                                                                                                                                    |
| S144 –  | Anti-theft alarm system central locking fuse                                                                                                                                    |
| T8e –   | 8-pin connector, behind dash panel, left                                                                                                                                        |
| T15 –   | 15-pin connector                                                                                                                                                                |
| (42) -  | Earth point, next to steering columm                                                                                                                                            |
| (49) -  | Earth connection, on steering column                                                                                                                                            |
| (135) - | Earth connection -2-, in dash panel wiring harness                                                                                                                              |
| 238 -   | Earth connection -1-, in interior wiring harness                                                                                                                                |
| (501) - | Screw connection -2- (30), on relay plate                                                                                                                                       |
| (A32) - | Positive (+) connection (30), in dash panel                                                                                                                                     |

- wiring harness
- Positive (+) connection-4-(30), in dash panel 498 wiring harness
- Positive (+) connection -1- (30a), in interior wiring harness
- Q50 Connection (30a), in anti-theft alarm system wiring harness
- R7 Positive (+) connection -2-, in interior light wiring harness