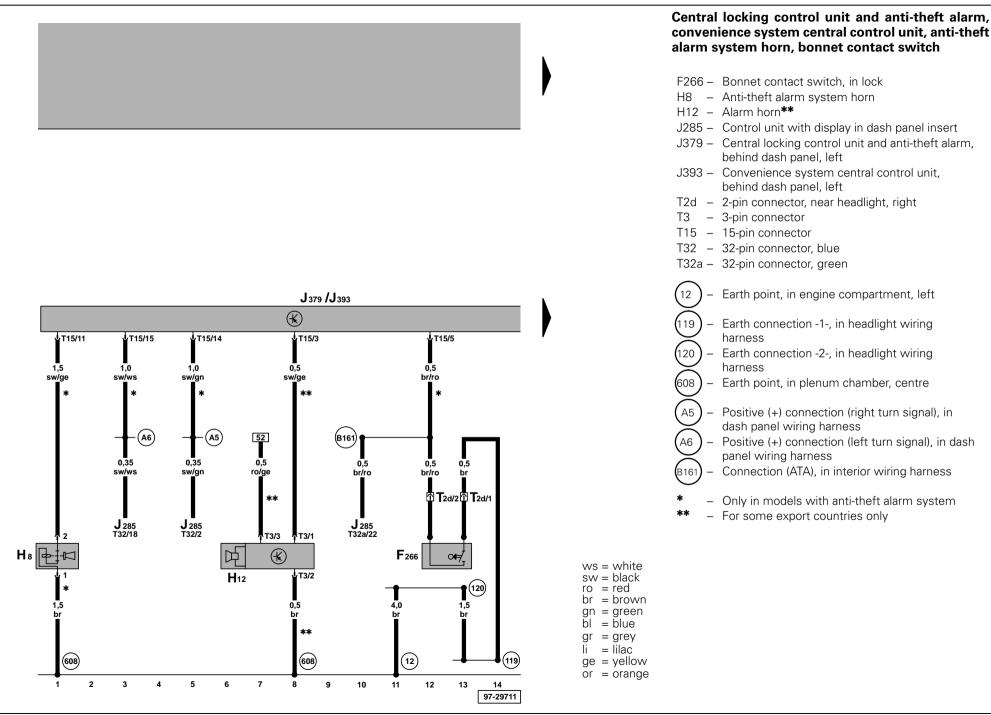

## Central locking control unit and anti-theft alarm, convenience system central control unit

| J379 –  | Ignition/starter switch<br>Central locking control unit and anti-theft alarm,<br>behind dash panel, left<br>Convenience system central control unit,<br>behind dash panel, left |
|---------|---------------------------------------------------------------------------------------------------------------------------------------------------------------------------------|
| S12 –   | Fuse in fuse box                                                                                                                                                                |
| S111 –  | Anti-theft alarm system fuse                                                                                                                                                    |
| S144 –  | Anti-theft alarm system central locking fuse                                                                                                                                    |
| T8e –   | 8-pin connector, behind dash panel, left                                                                                                                                        |
| T15 –   | 15-pin connector                                                                                                                                                                |
| (42) -  | Earth point, next to steering columm                                                                                                                                            |
| (49) -  | Earth connection, on steering column                                                                                                                                            |
| (135) - | Earth connection -2-, in dash panel wiring harness                                                                                                                              |
| 238 -   | Earth connection -1-, in interior wiring harness                                                                                                                                |
| (501) - | Screw connection -2- (30), on relay plate                                                                                                                                       |
| (A32) - | Positive (+) connection (30), in dash panel                                                                                                                                     |

- wiring harness
- Positive (+) connection-4-(30), in dash panel 498 wiring harness
- Positive (+) connection -1- (30a), in interior wiring harness
- Q50 Connection (30a), in anti-theft alarm system wiring harness
- R7 Positive (+) connection -2-, in interior light wiring harness